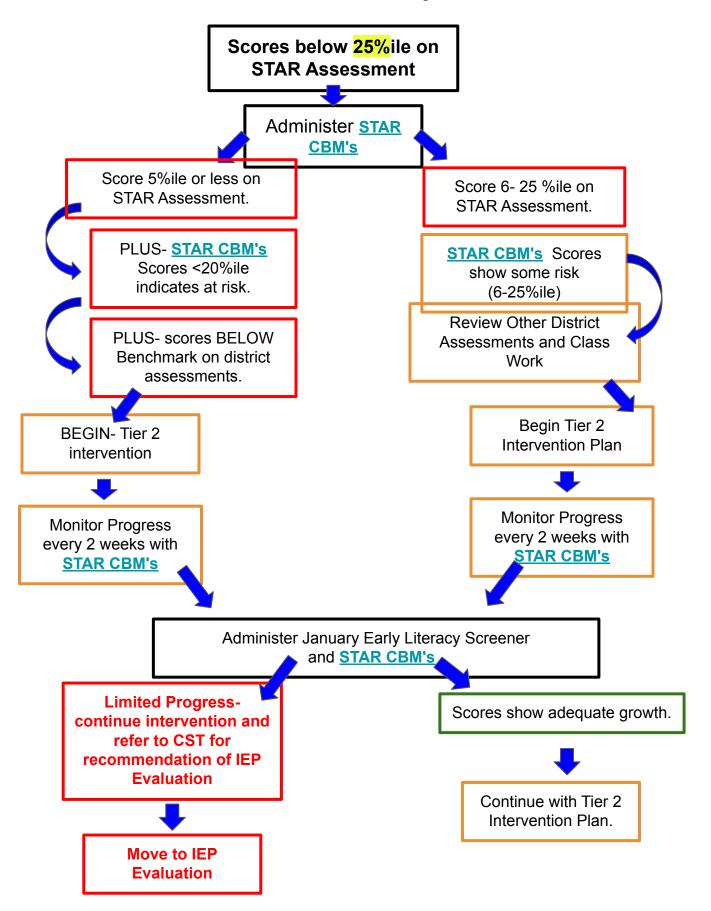

## STAR Renaissance Screener- Gr. 1 & 2 (2021) Scores below 25%ile on STAR Assessment Administer CBM's Score 5%ile or less on STAR **STAR CBM's Scores** Assessment. show some risk (6-25%ile) **PLUS- STAR CBM** <20%ile indicate at risk. Develop Tier 2 Intervention Plan **PLUS**- scores **BELOW Benchmark Monitor Progress** on district every 2 weeks with assessments. STAR CBM's Scores show growth. Limited Progress-**Review Intervention** Plan and Adjust Goals Continue with Tier 2 Begin Intervention and refer to Intervention Plan. CST for recommendation of IEP **Evaluation** Continue to Monitor Progress every 2 weeks with **STAR CBM's Conduct IEP Limited Progress-Adequate Progress Evaluation** continue intervention and continue with refer to CST for Intervention Support recommendation of IEP **Evaluation Conduct IEP Evaluation**